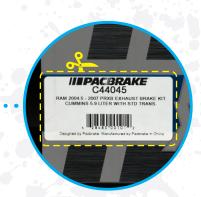

## **ORIGINAL UPC EXAMPLE**

The UPC code is located on the front side panel of Pacbrake PRXB Exhaust Brake box and will have a part number, barcode and Pacbrake logo. Please cut out and send the entire label as shown below. Do not send the shipping label – this will not be accepted. Copies of the UPC code will not be accepted.